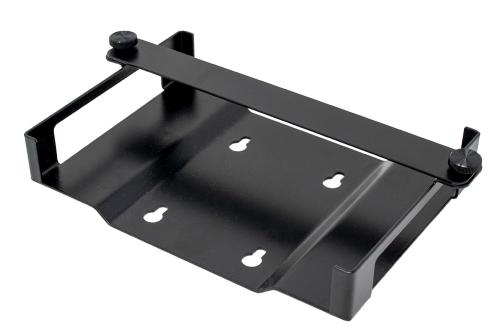

### Introduction

Here is a mount for the JourneyXTR that is easy to install to any wall in your RV with 2-4 mounting screws and comes metal bar and thumb screws to hold the router in place.

## **Specifications**

| Length                                      | 7.5 inches                     |
|---------------------------------------------|--------------------------------|
| Length Overall<br>With Retaining Strap Tabs | 8.625 inches                   |
| Width                                       | 5.25 inches                    |
| Depth                                       | 1.5 inches                     |
| Keyhole Slot Diameter                       | 0.2 inches - #10 screw approx. |