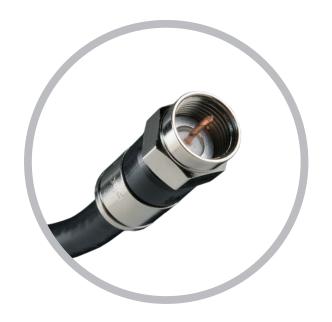

#### **Features**

- High quality 3 Ghz coaxial cables
- ETL certified
- Weather sealed
- Dual aluminum cable shielding prevents signal loss
- Flame retardant and UV-resistant
- Assembled in the USA
- For indoor and outdoor use

#### Compatible With

- Satellite TV
- Cable TV
- Off-air antennas
- Many more