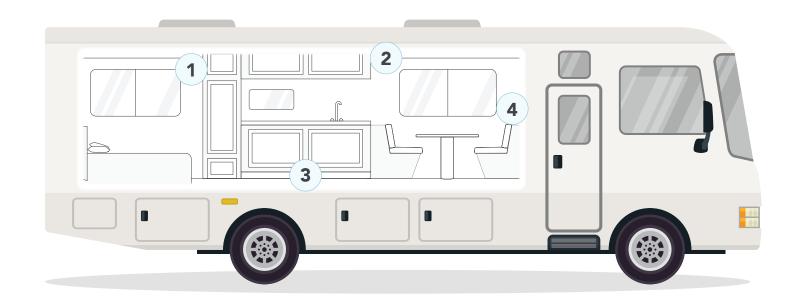

# 1. Stick Up Camera

Watch over what's important and check-in to the RV at anytime with Stick Up Cameras and the Ring phone app.

## 2. Smoke & CO Listener

Place this alarm near each of your existing smoke and carbon monoxide detectors and get alerts to your phone if they go off.

### 3. Flood & Freeze Sensor

Place this alarm on the floor under the sink or any other water source, and get alerts when water or low temperatures are detected.

### 4. RING Alarm Kit

Get smart about whole-RV security and receive notifications when doors or windows open and motion is detected.

Ring and all related logos are trademarks of Ring LLC or its affiliates.