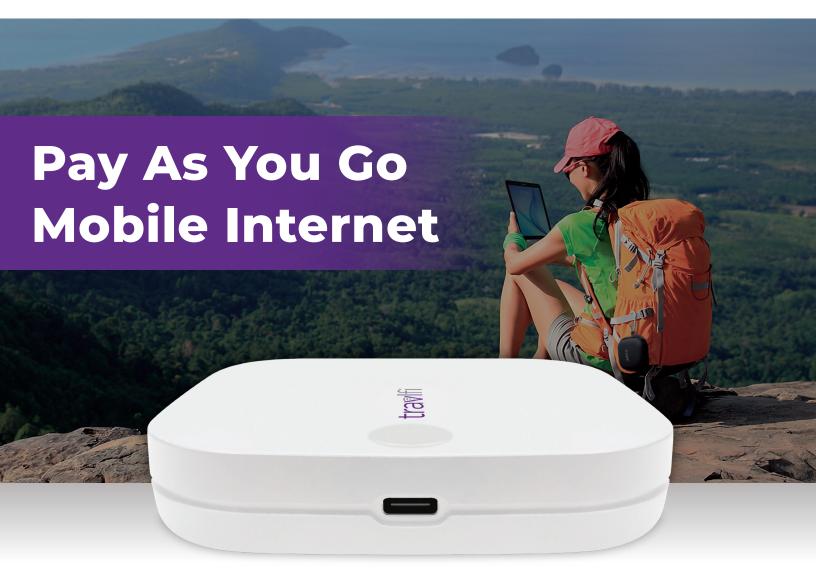

### TravlFi™ Journey1 Wi-Fi LTE Mobile Hotspot

P/N: 700-010

- Ready to activate with the push of a button
- Reliable coverage anywhere in the U.S.
- Long lasting lithium ion 3,000 mAh battery
- Hotspot connects up to five devices
- High-speed data plans
- Comes with convenient carrying case and carabiner

Automatically acquires strongest available signal among major cell carriers!

#### Pay As You Go Data Plans